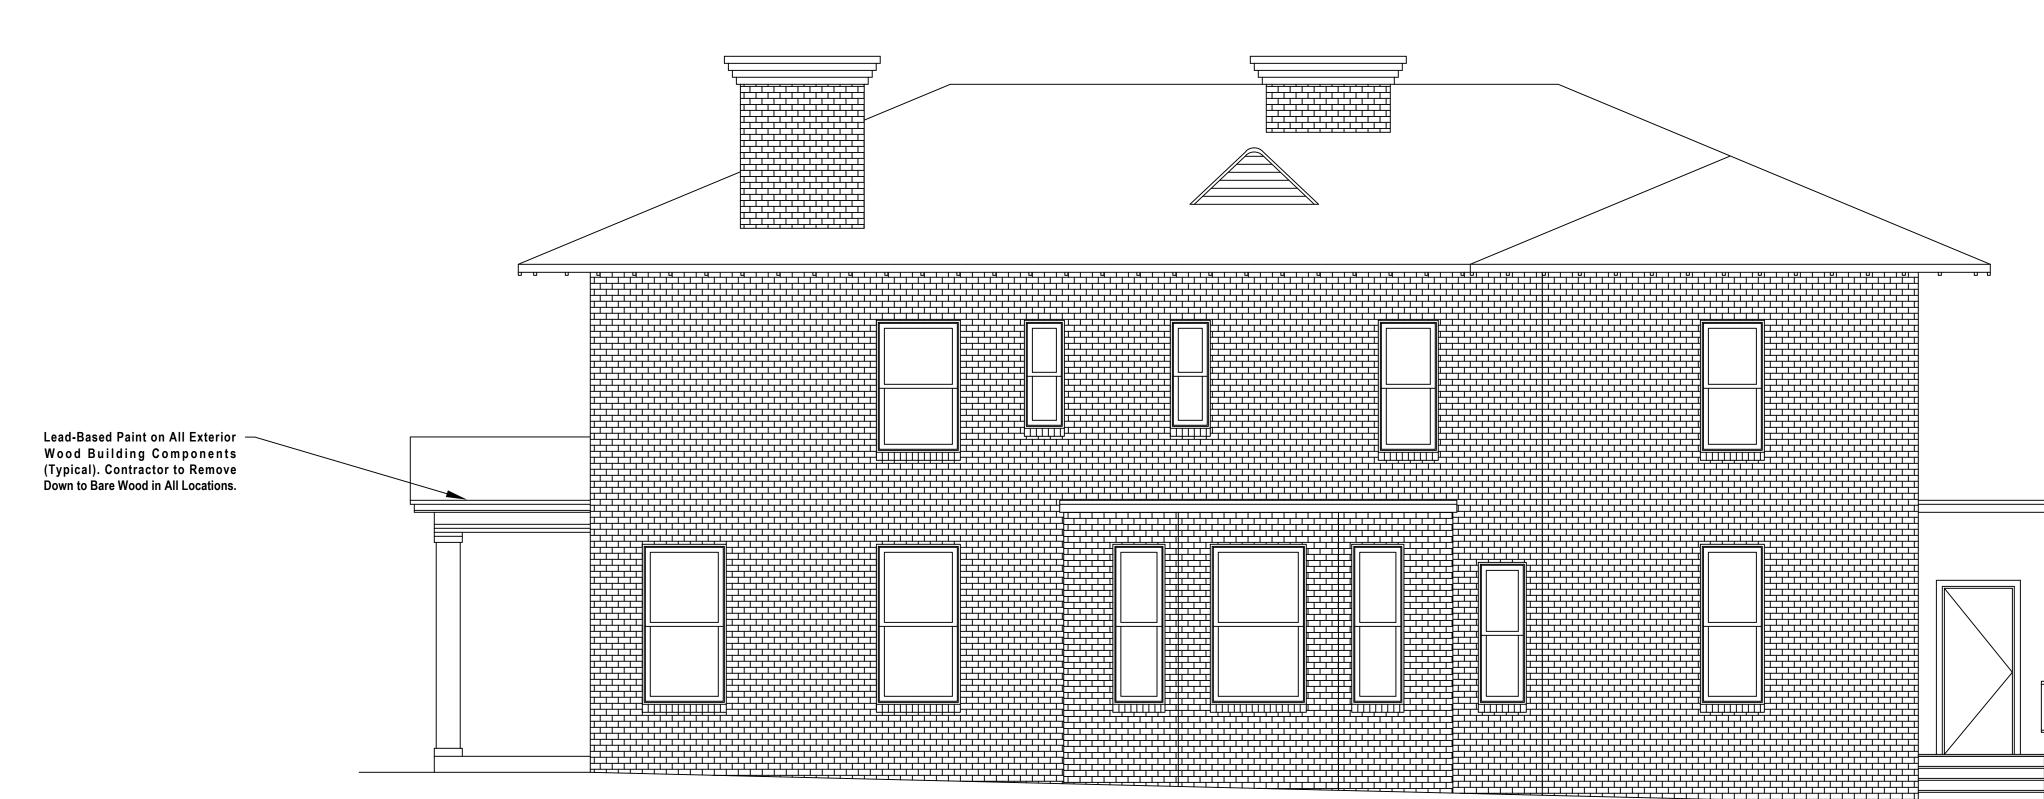

# 819 BARNWELL STREET EXTERIOR PAINTING AND REPAIRS UNIVERSITY OF SOUTH CAROLINA

426 BARNWELL\_SD 1/30/2015 11:56:58 AM

COLUMBIA, SOUTH CAROLINA