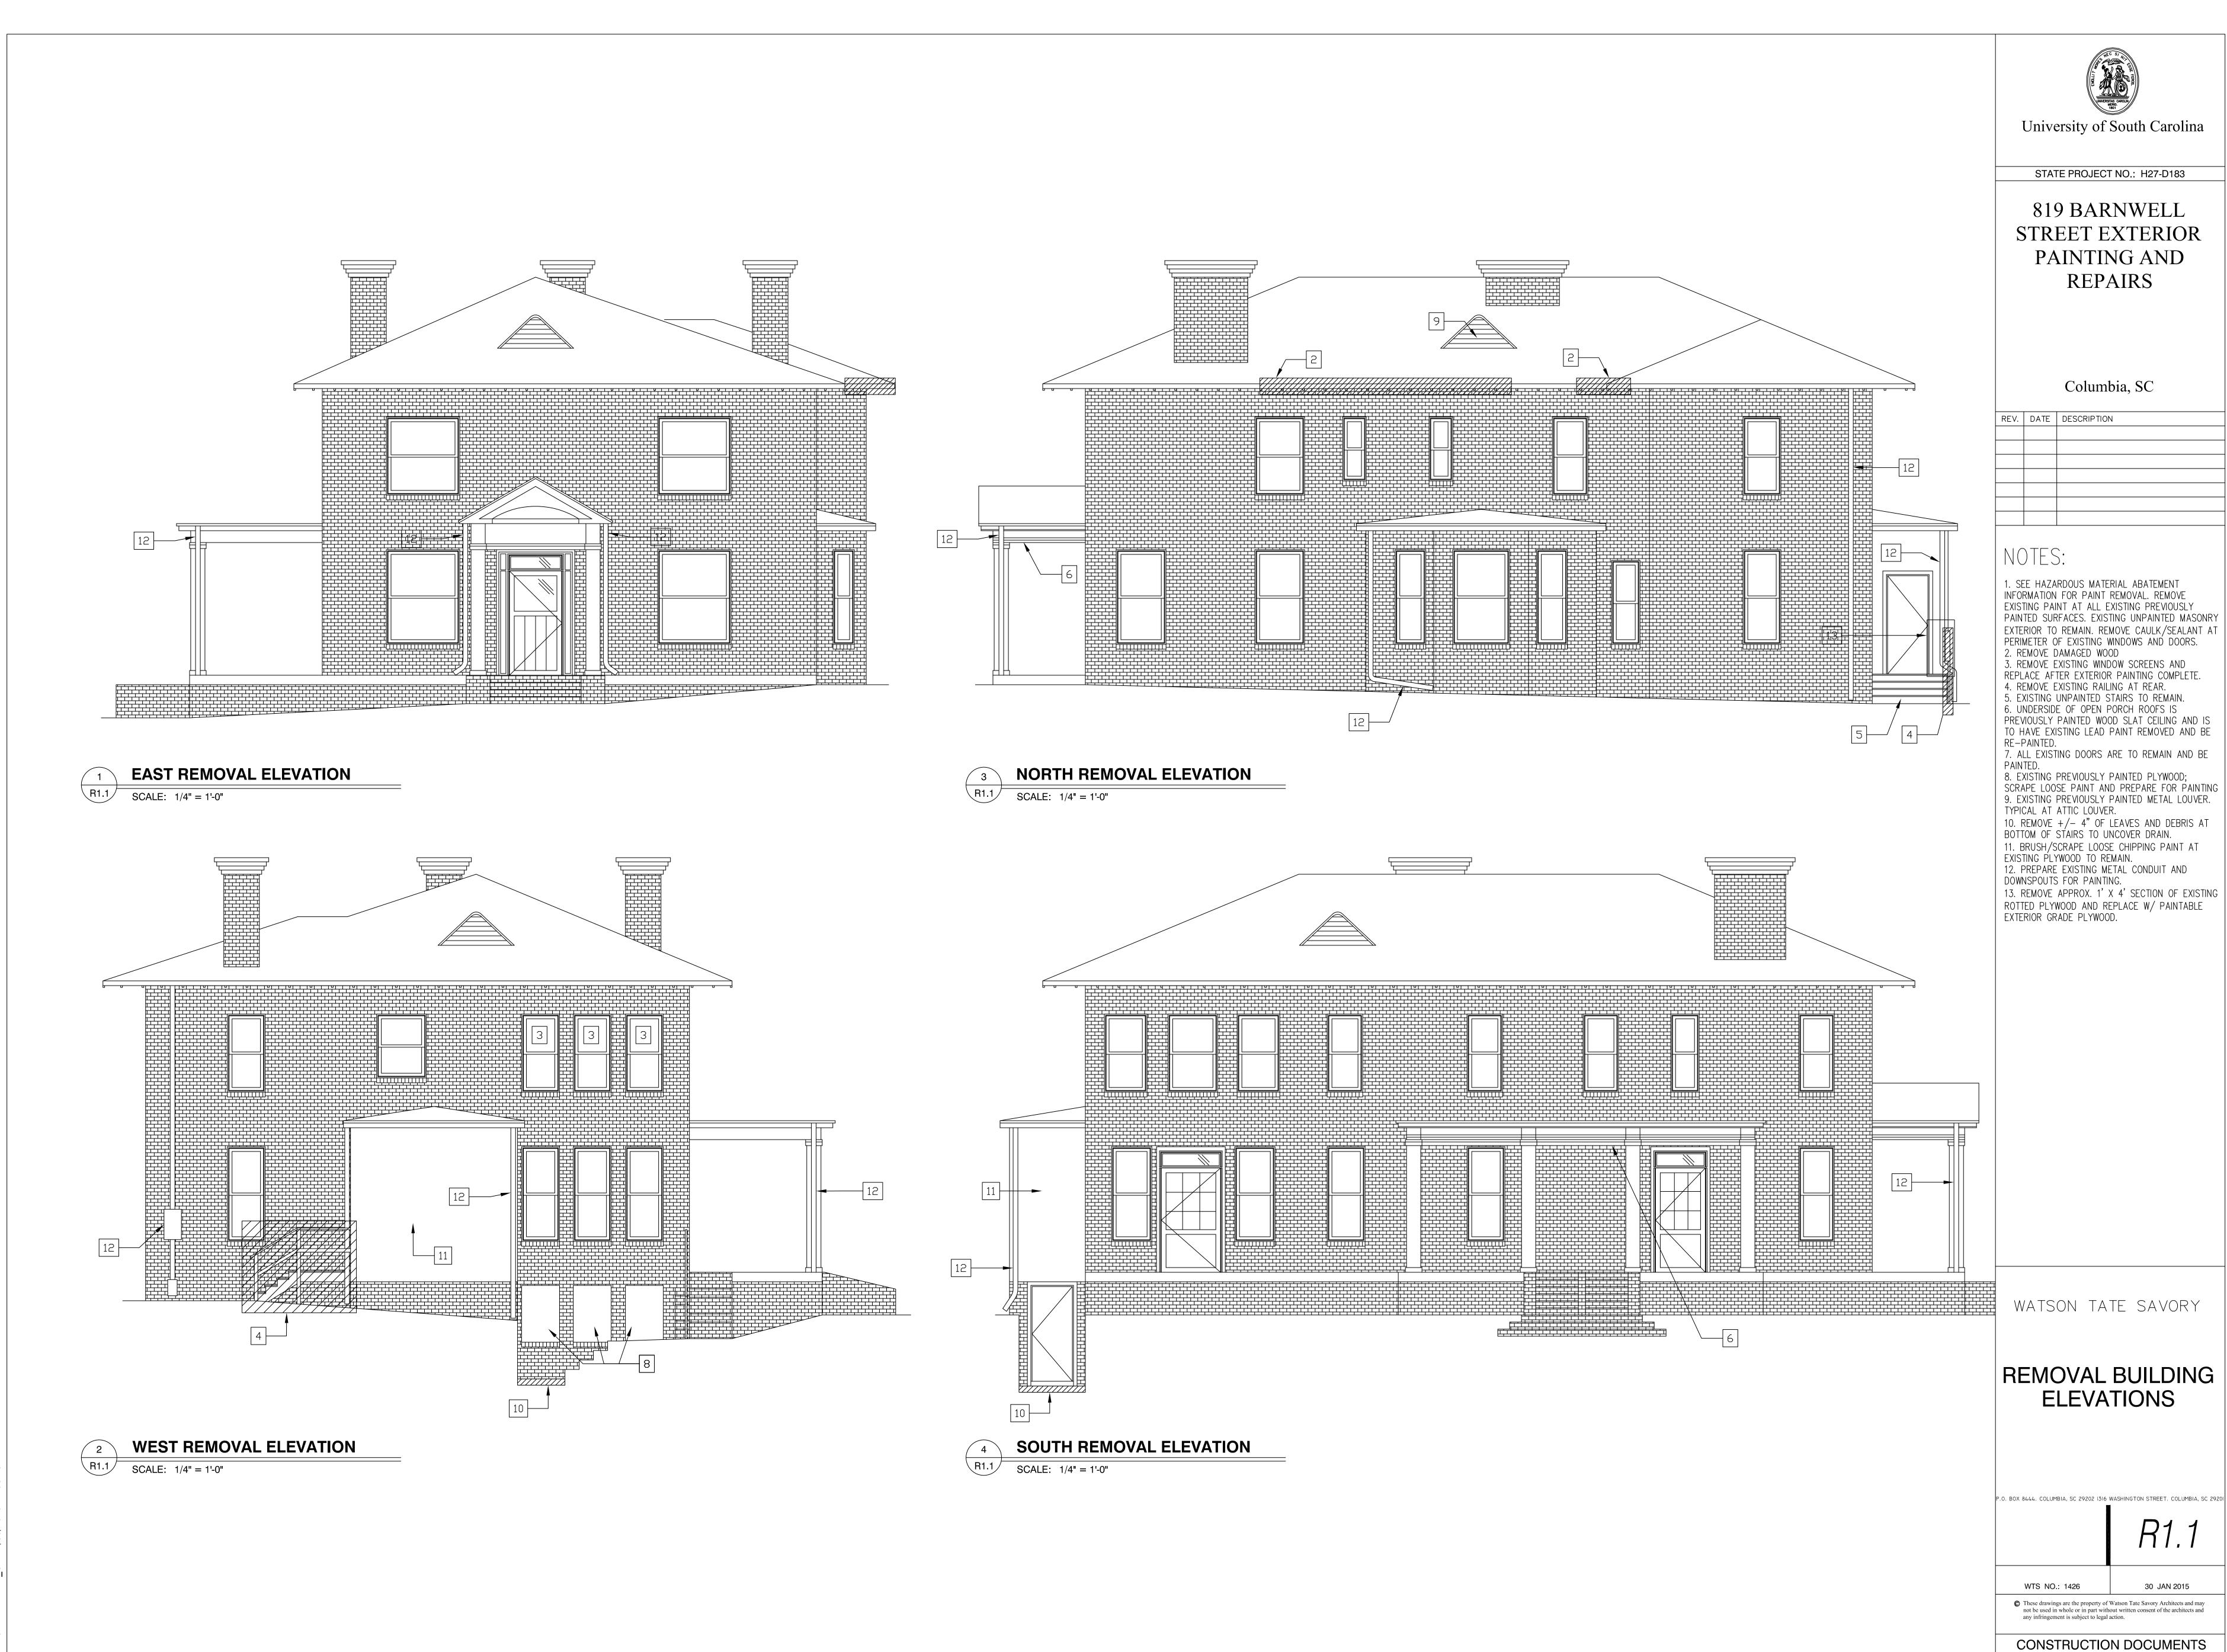

# **INDEX OF DRAWINGS:**

| <u>GO.1:</u>  | TITLE SHEET                                     |
|---------------|-------------------------------------------------|
| <u>R1.1</u> : | REMOVAL BUILDING ELEVATIONS                     |
| <u>AB.1:</u>  | ASBESTOS AND LEAD-BASED PAINT<br>ABATEMENT PLAN |
| <u>R2.1</u> : | BUILDING FLOOR PLANS                            |
| <u>A1.1</u> : | BUILDING ELEVATIONS                             |
| <u>A2.1</u> : | BUILDING DETAILS                                |