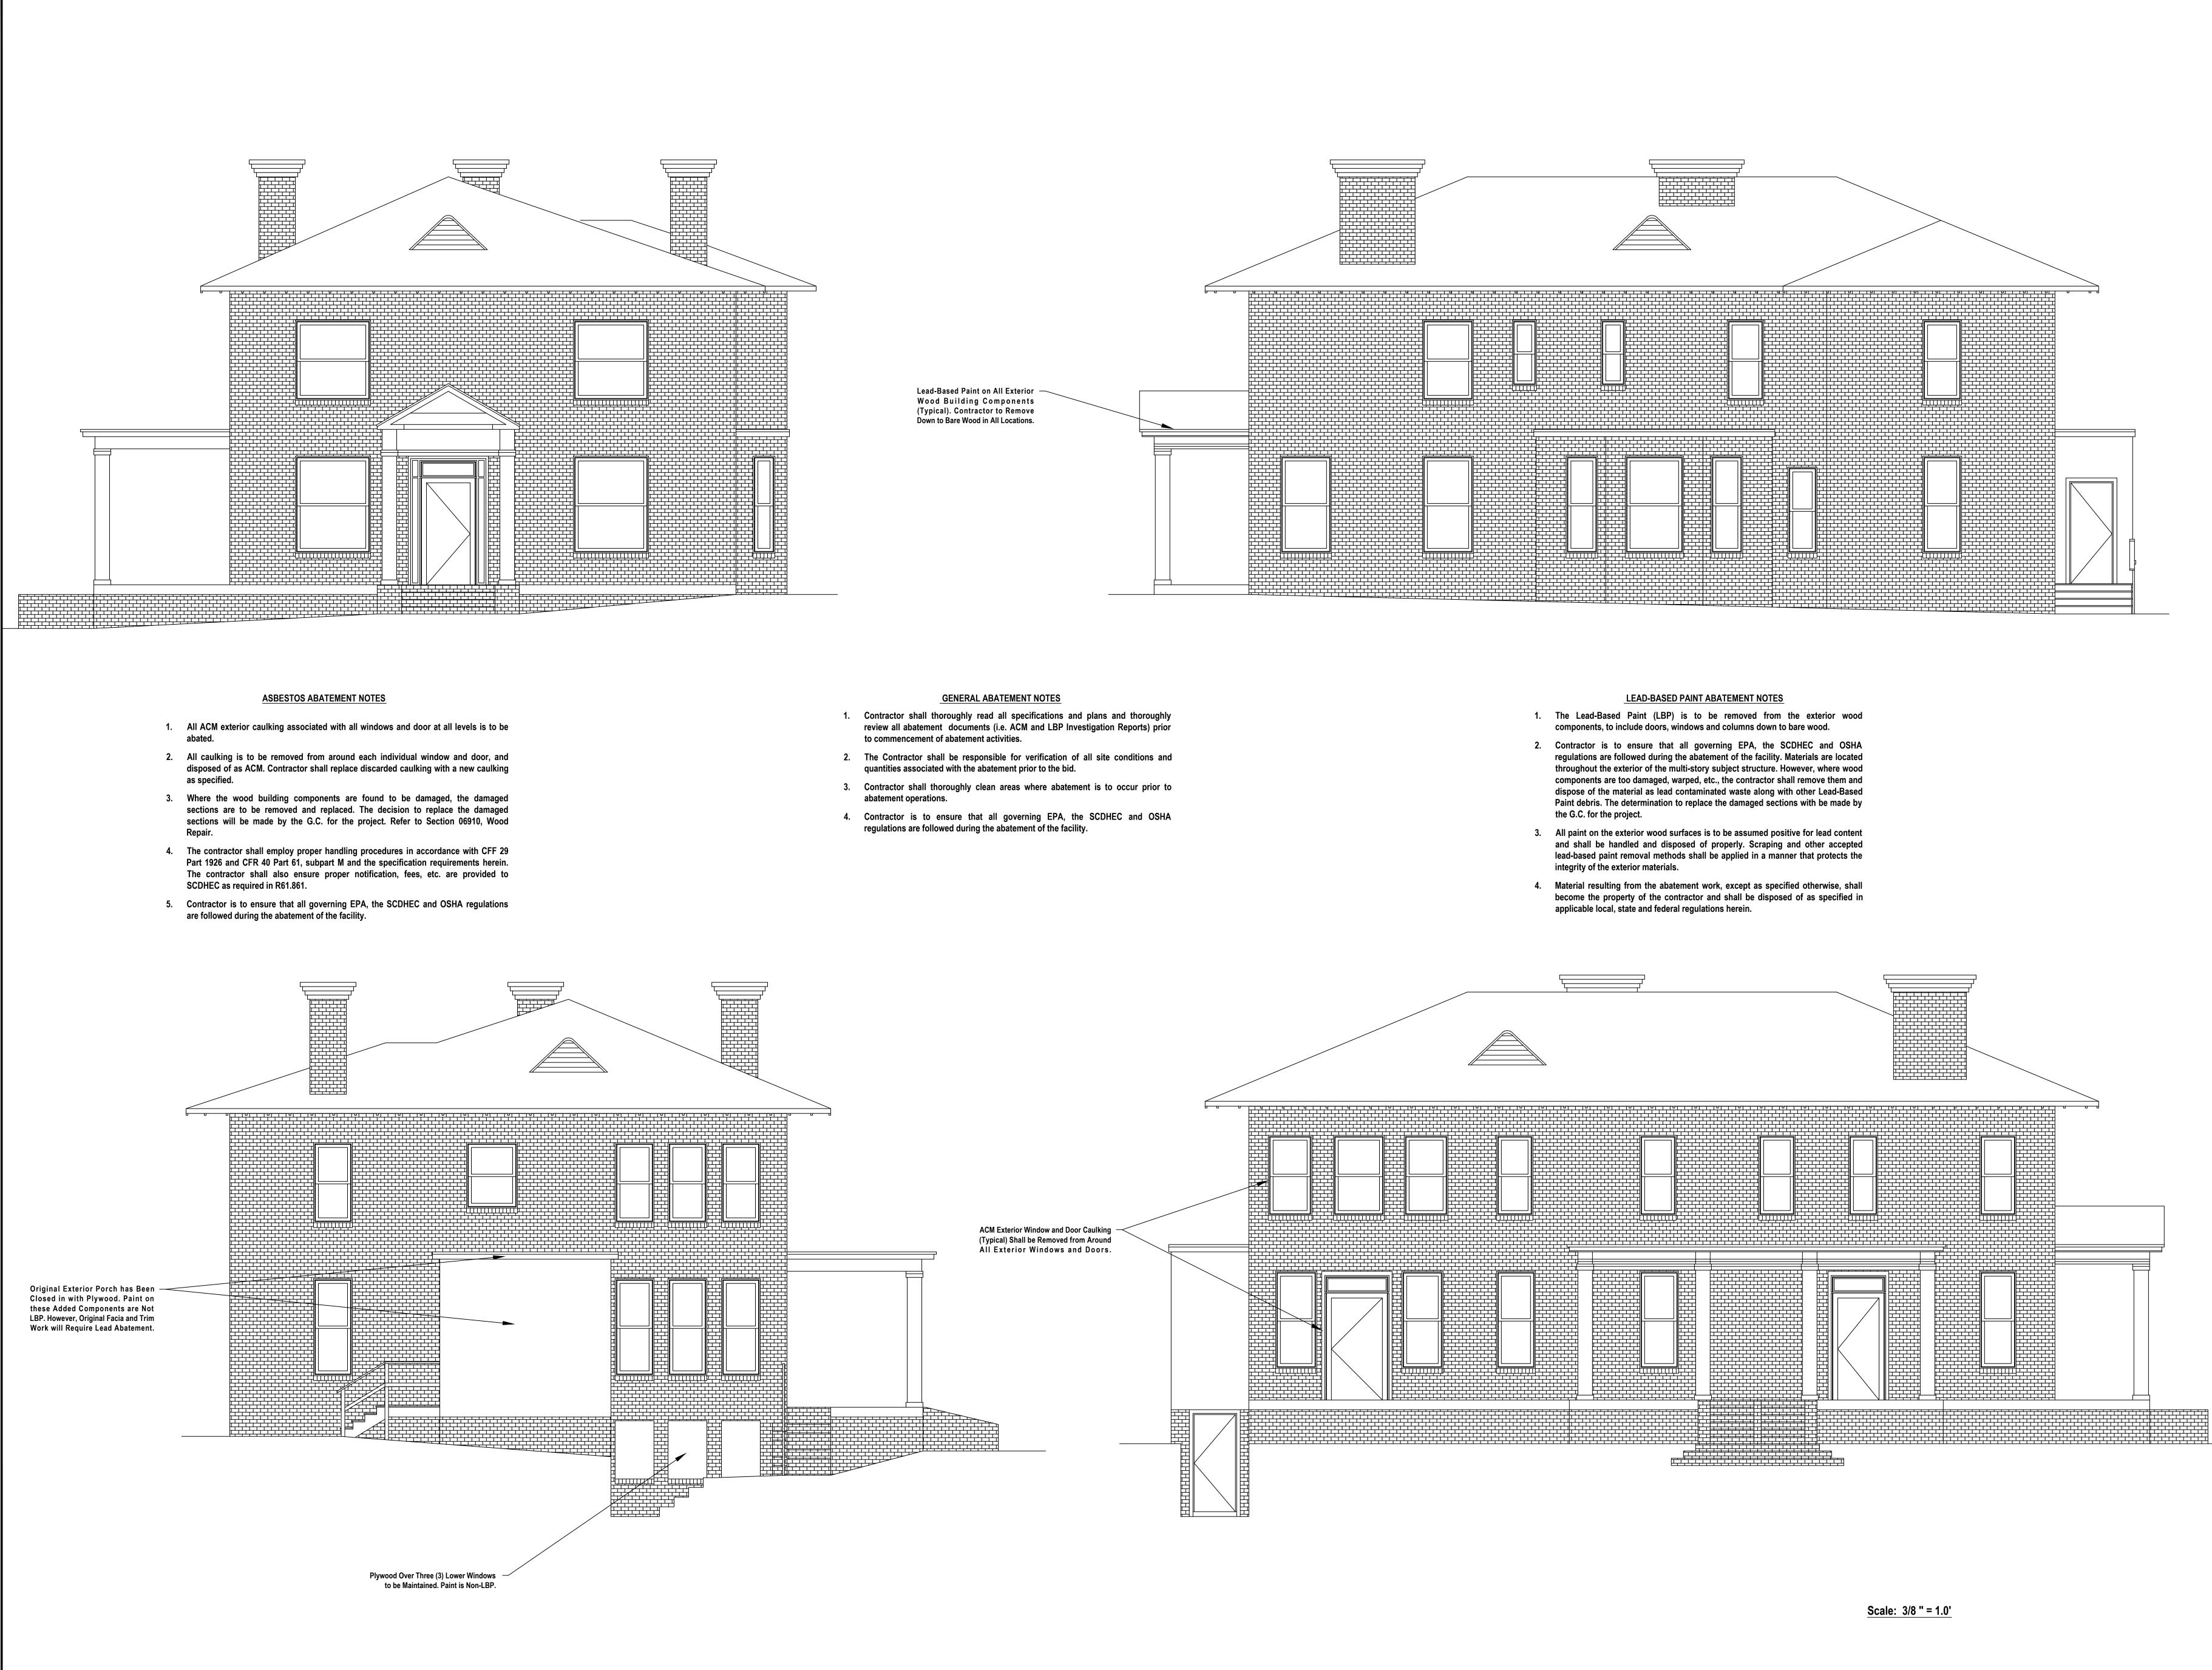

ERSITY OF SOUTH CAROLINA



426 BARNWELL\_SD 1/30/2015 11:56:58 AM

COLUMBIA, SOUTH CAROLINA

# **INDEX OF DRAWINGS:**

| <u>GO.1:</u>  | TITLE SHEET                                     |
|---------------|-------------------------------------------------|
| <u>R1.1</u> : | REMOVAL BUILDING ELEVATIONS                     |
| <u>AB.1:</u>  | ASBESTOS AND LEAD-BASED PAINT<br>ABATEMENT PLAN |
| <u>R2.1</u> : | BUILDING FLOOR PLANS                            |
| <u>A1.1</u> : | BUILDING ELEVATIONS                             |
| <u>A2.1</u> : | BUILDING DETAILS                                |













\_\_\_\_\_





BARNWELL SD 1/30/2015 11:58:51 AM





# - NEW 1 X 4 PVC OR COMPOSITE TRIM - PAINT



— EXISTING



## ----- PAINTED METAL RAIL

/---- EXISTING





### RAILING DETAIL 7