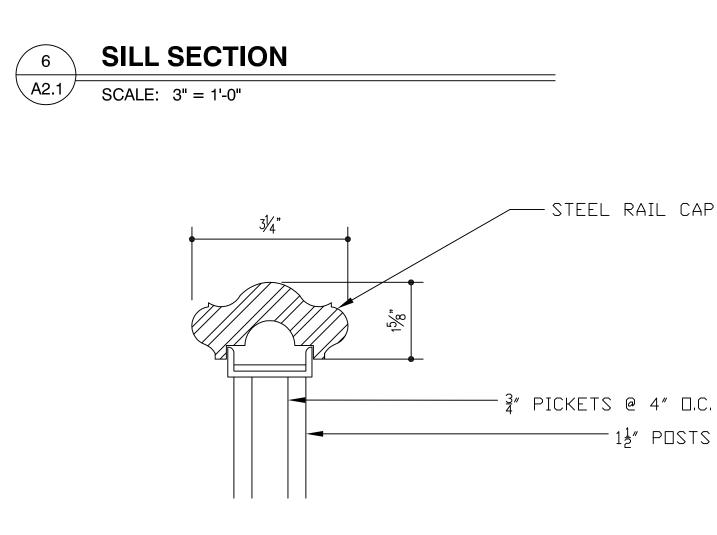

OR PAINTING AND REPAIRS UNIVERSITY OF SOUTH CAROLINA



426 BARNWELL\_SD 1/30/2015 11:56:58 AM

COLUMBIA, SOUTH CAROLINA

# **INDEX OF DRAWINGS:**

| <u>GO.1:</u>  | TITLE SHEET                                     |
|---------------|-------------------------------------------------|
| <u>R1.1</u> : | REMOVAL BUILDING ELEVATIONS                     |
| <u>AB.1:</u>  | ASBESTOS AND LEAD-BASED PAINT<br>ABATEMENT PLAN |
| <u>R2.1</u> : | BUILDING FLOOR PLANS                            |
| <u>A1.1</u> : | BUILDING ELEVATIONS                             |
| <u>A2.1</u> : | BUILDING DETAILS                                |













\_\_\_\_\_





BARNWELL SD 1/30/2015 11:58:51 AM





# - NEW 1 X 4 PVC OR COMPOSITE TRIM - PAINT



— EXISTING



## ----- PAINTED METAL RAIL

/---- EXISTING





### RAILING DETAIL 7