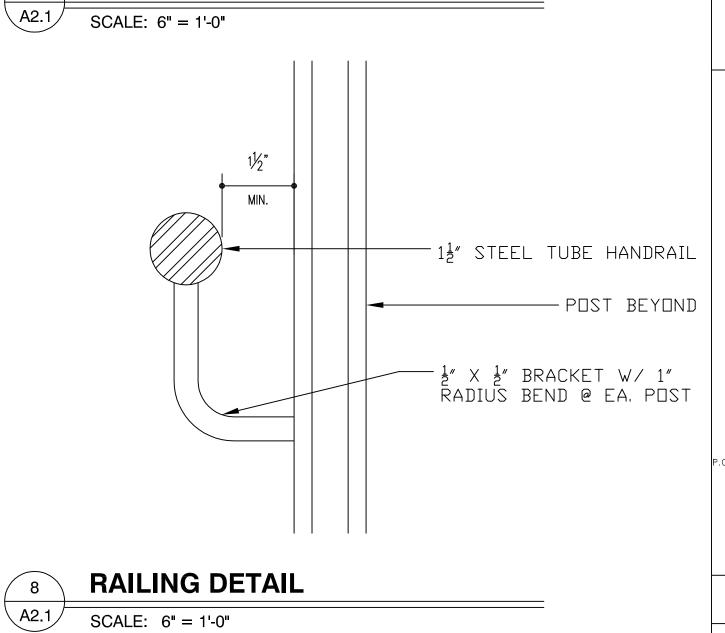

UNIVERSITY OF SOUTH CAROLINA



426 BARNWELL\_SD 1/30/2015 11:56:58 AM

COLUMBIA, SOUTH CAROLINA

# **INDEX OF DRAWINGS:**

| <u>GO.1:</u>  | TITLE SHEET                                     |
|---------------|-------------------------------------------------|
| <u>R1.1</u> : | REMOVAL BUILDING ELEVATIONS                     |
| <u>AB.1:</u>  | ASBESTOS AND LEAD-BASED PAINT<br>ABATEMENT PLAN |
| <u>R2.1</u> : | BUILDING FLOOR PLANS                            |
| <u>A1.1</u> : | BUILDING ELEVATIONS                             |
| <u>A2.1</u> : | BUILDING DETAILS                                |













\_\_\_\_\_





BARNWELL SD 1/30/2015 11:58:51 AM





# - NEW 1 X 4 PVC OR COMPOSITE TRIM - PAINT



— EXISTING



## ----- PAINTED METAL RAIL

/---- EXISTING





### RAILING DETAIL 7