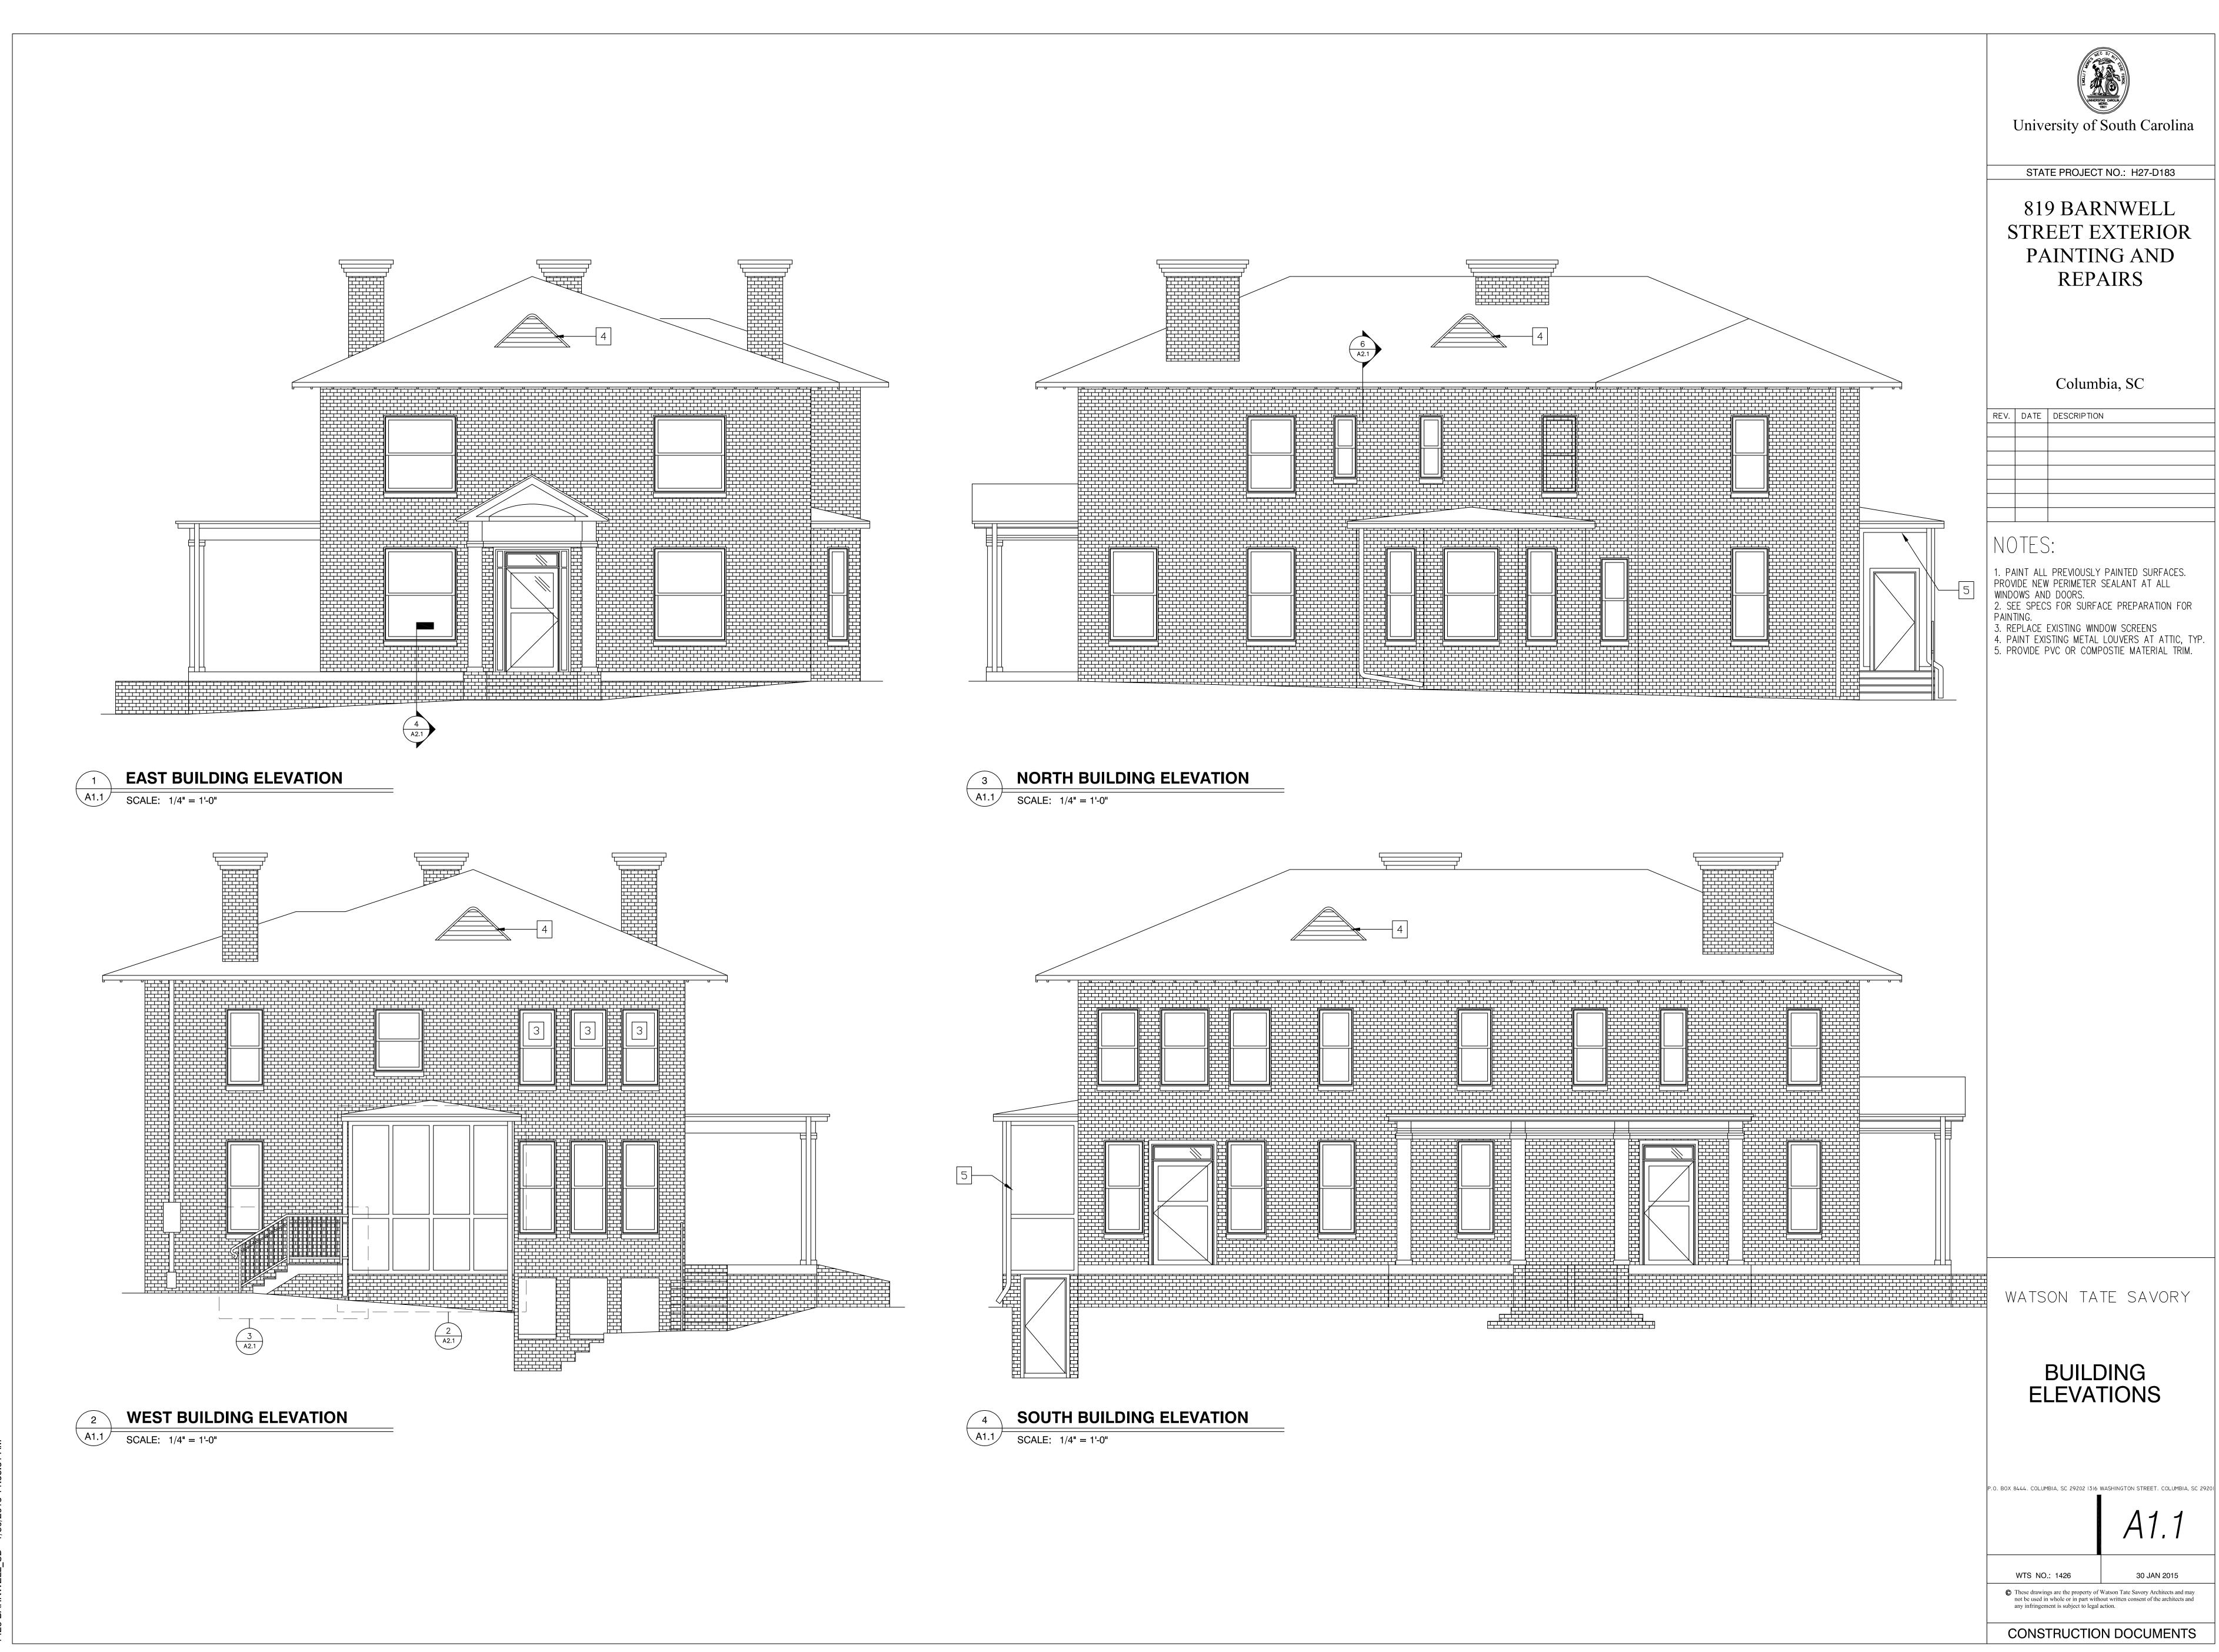

# **INDEX OF DRAWINGS:**

| <u>GO.1:</u>  | TITLE SHEET                                     |
|---------------|-------------------------------------------------|
| <u>R1.1</u> : | REMOVAL BUILDING ELEVATIONS                     |
| <u>AB.1:</u>  | ASBESTOS AND LEAD-BASED PAINT<br>ABATEMENT PLAN |
| <u>R2.1</u> : | BUILDING FLOOR PLANS                            |
| <u>A1.1</u> : | BUILDING ELEVATIONS                             |
| <u>A2.1</u> : | BUILDING DETAILS                                |