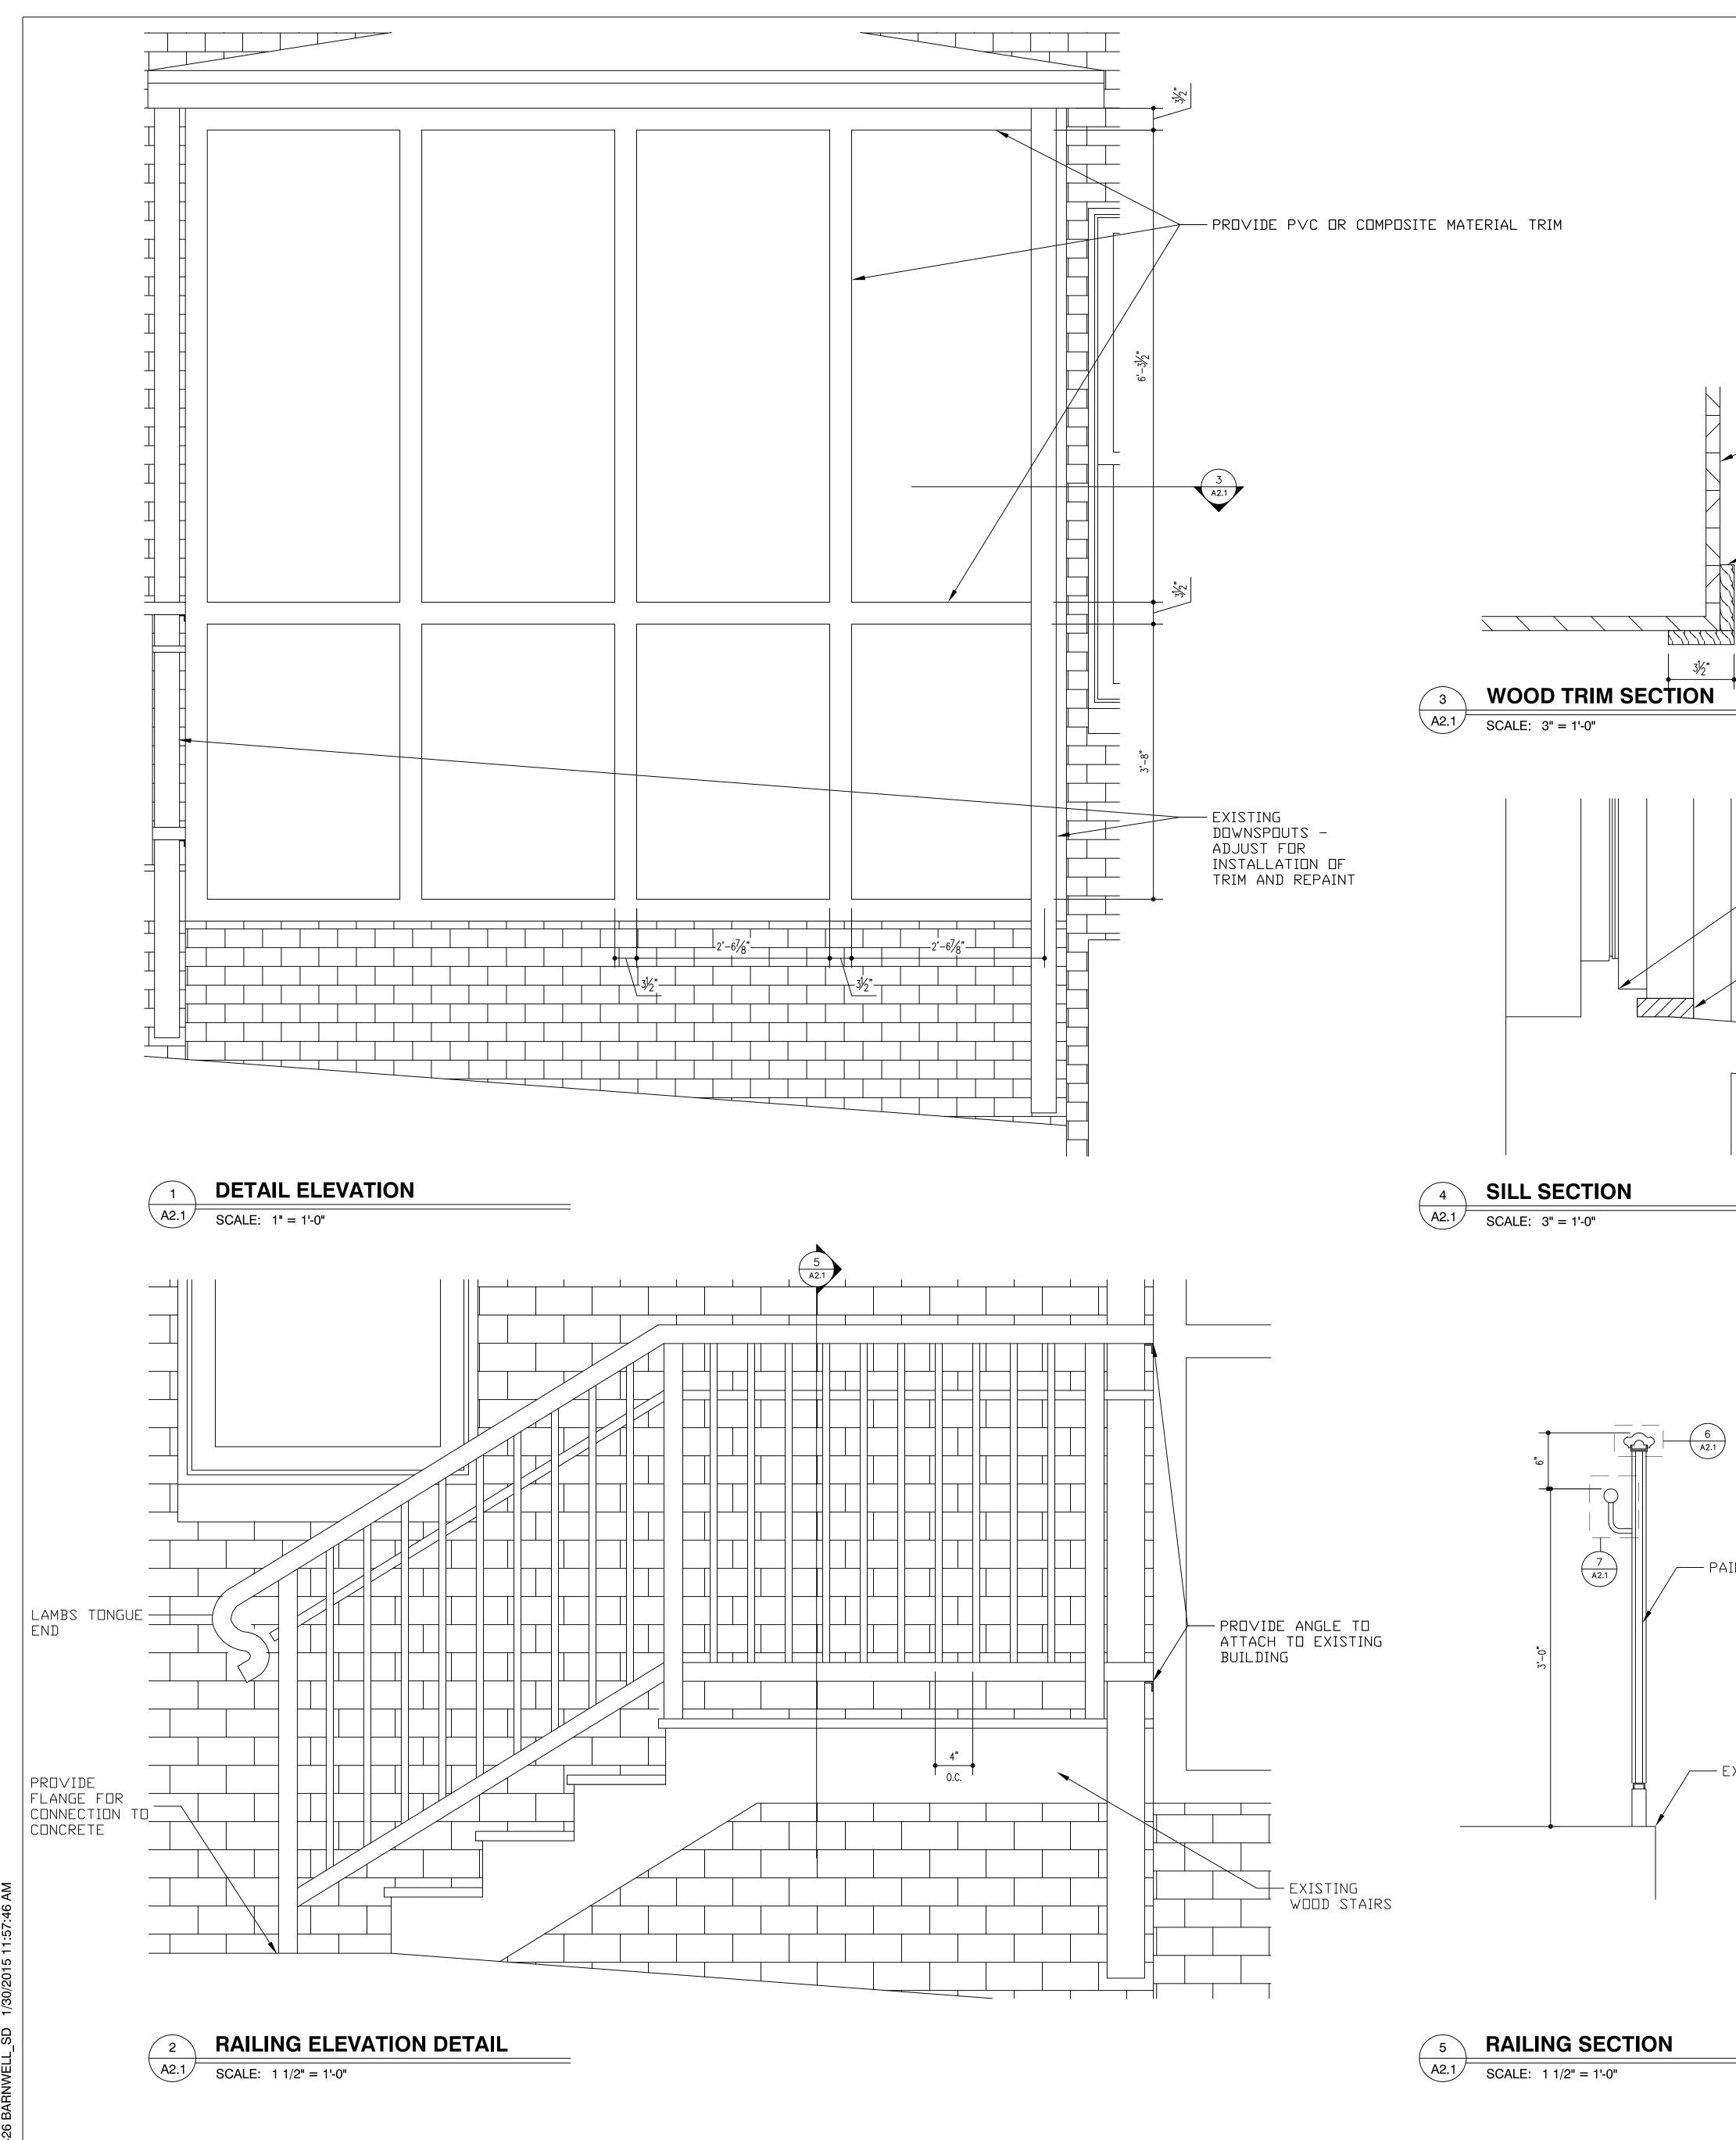

# - NEW 1 X 4 PVC OR COMPOSITE TRIM - PAINT

— EXISTING

## ----- PAINTED METAL RAIL

/---- EXISTING

### RAILING DETAIL 7