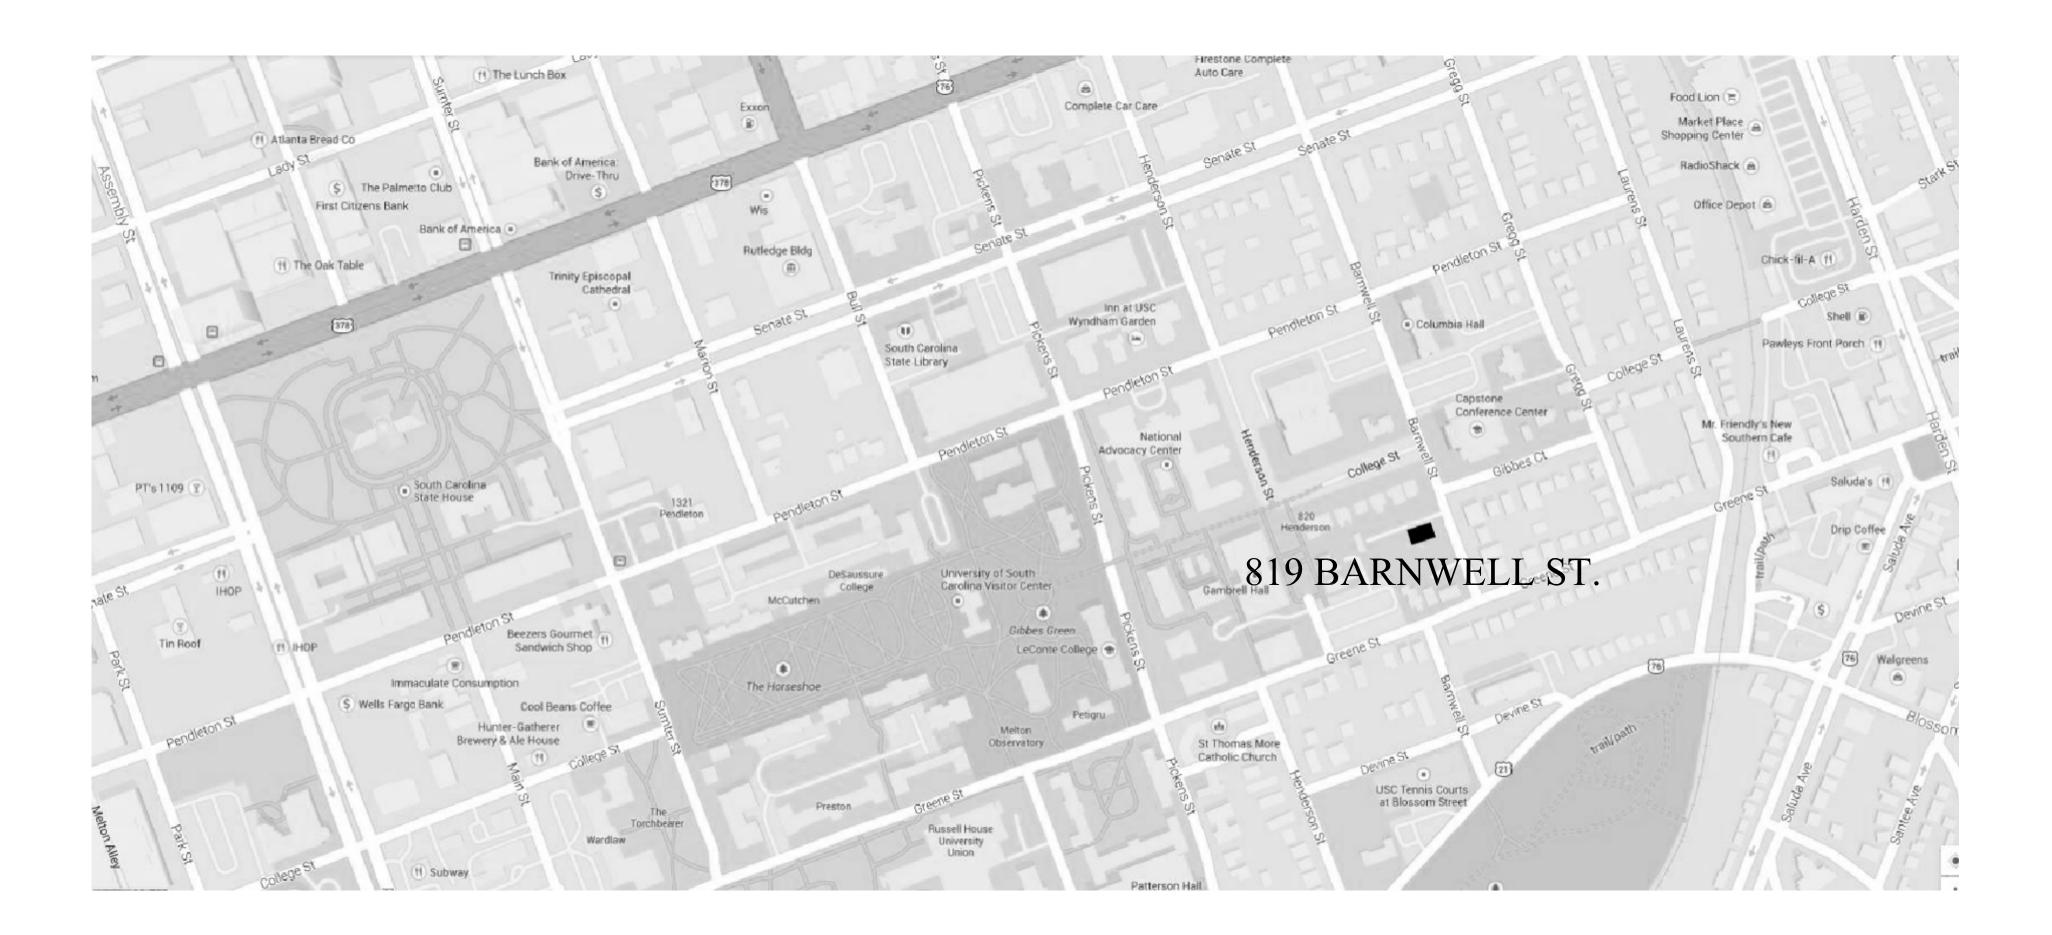

# 819 BARNWELL STREET EXTERIOR PAINTING AND REPAIRS UNIVERSITY OF SOUTH CAROLINA

426 BARNWELL\_SD 1/30/2015 11:56:58 AM

COLUMBIA, SOUTH CAROLINA